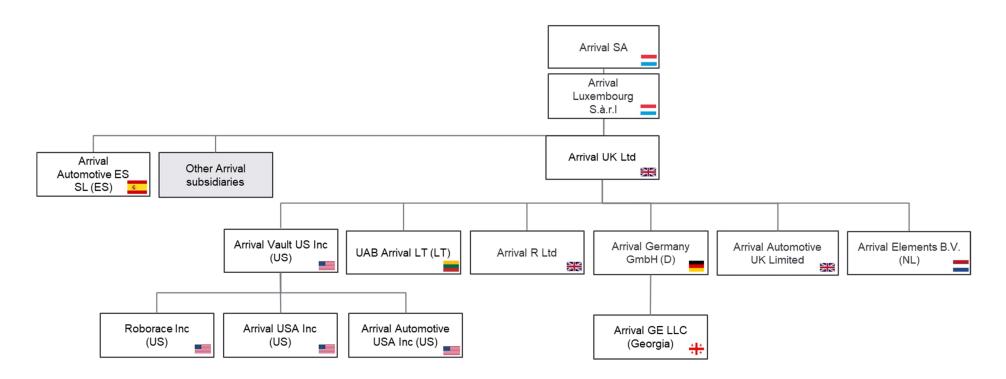

AUK also holds the shares for the material subsidiaries within the Arrival Group, namely Arrival Elements B.V., Arrival Germany GmbH, UAB Arrival LT, Arrival R Ltd, and Arrival Vault US Inc. A summary of the Group structure is set out at Appendix E.

#### The Arrival Group

As referenced earlier in this report, AUK and AUTO are two of the principle operating companies within the Arrival Group. As such, the circumstances giving rise to the appointment of the Joint Administrators to the Companies are explained in the context of the Arrival Group. A group structure is provided at Appendix E to this report for reference.