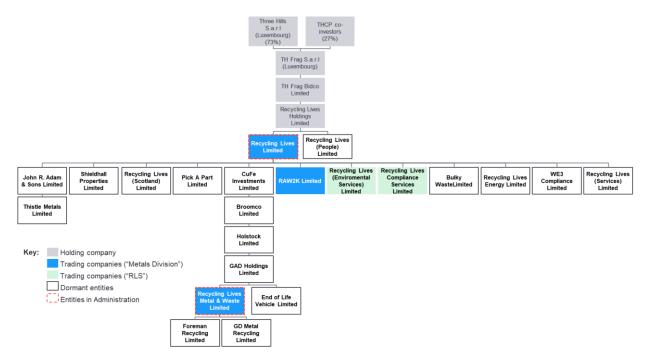

#### Background

The Companies, subsidiaries within the Group, traded as one of the UK's largest recycling and waste management businesses, headquartered in Preston. At the Date of Appointment, the Group had five main trading entities:

- ► RLL, RLMW and RAW2K, comprising the Metals Division; and
- ▶ RLES and RLCS, two wholly owned subsidiaries of RLL, comprising RLS.

The Group structure at the Date of Appointment is summarised below. The Group is majority owned (c.73%) by Three Hills. The remaining c.27% of the Group's equity is held by five other minority shareholders.

#### Metals Division

The Companies primarily undertook the processing and recycling of scrap metal and cars. RLL and RLMW operated central processing facilities in Preston ("RLRP") and Hitchin respectively. Seven feeder sites spread across the UK (Birkenhead, Bury, Durham, Erith, Falkirk, Northampton and Walsall), facilitated supply to both of these central processing facilities. In addition, RLL operated a training facility in Leyland.

RAW2K, a wholly owned subsidiary of RLL, operated a vehicle auction website providing infeed stock for the Companies' recycling activities. RAW2K operated from a head office in Barnsley, with its staff integrated across the various sites of the Companies.

#### RLS

RLS has continued to trade as normal since the Date of Appointment. RLCS provides WEEE compliance consultancy, operating from two sites in Cradley Heath, West Midlands and at Gaskell House, Preston. RLES acts as a brokerage for skip hire, operating from a processing site located in Workington and a site in Preston, separate to RLRP.