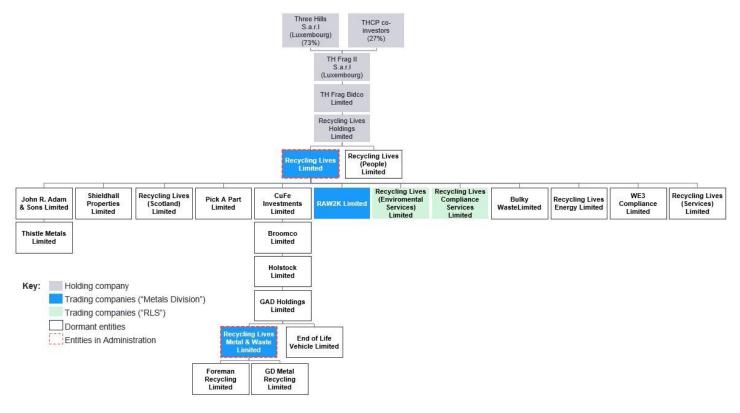

#### Background

The Companies, subsidiaries within the Group, traded as one of the UK's largest recycling and waste management businesses, headquartered in Preston. At the Date of Appointment, the Group had five main trading entities:

- ► RLL, RLMW and RAW2K, comprising the Metals Division; and
- ▶ RLES and RLCS, two wholly owned subsidiaries of RLL, comprising RLS.

The Group structure at the Date of Appointment is summarised below. The Group is majority owned (c.73%) by Three Hills. The remaining c.27% of the Group's equity is held by five other minority shareholders.

#### Metals Division

The Companies primarily undertook the processing and recycling of scrap metal and cars. RLL and RLMW operated central processing facilities in Preston ("RLRP") and Hitchin respectively. Seven feeder sites spread across the UK (Birkenhead, Bury, Durham, Erith, Falkirk, Northampton and Walsall), facilitated supply to both of these central processing facilities. In addition, RLL operated a training facility in Leyland.

RAW2K, a wholly owned subsidiary of RLL, operated a vehicle auction website providing infeed stock for the Companies' recycling activities. RAW2K operated from a head office in Barnsley, with its staff integrated across the various sites of the Companies.

#### RLS

RLS has continued to trade as normal since the Date of Appointment. RLCS provides WEEE compliance consultancy, operating from two sites in Cradley Heath, West Midlands and at Gaskell House, Preston. RLES acts as a brokerage for skip hire, operating from a processing site located in Workington and a site in Preston, separate to RLRP.