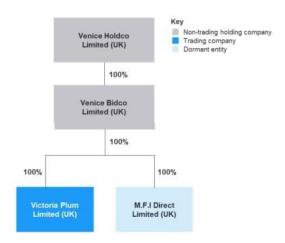

The Company is majority owned by Endless LLP ("Endless") (via Venice Holdco Limited – see group structure below) following an acquisition concluded in 2019.

Secure Trust Bank Plc ("STB") is the Company's senior lender with stock and cash flow facilities in place, and exposure at 29 September 2023 of c.£4.6m. Endless also have a c.£2.0m secured revolving credit facility which is fully drawn and subordinated to STB's lending.

The group structure as at 29 September 2023 is summarised below. The only company which entered Administration was Victoria Plum Limited which was the trading entity in the group.

The Company is majority owned by Endless LLP ('Endless') (via Venice Holdco Limited – see group structure below) following an acquisition concluded in 2019. Only Victoria Plum Limited entered Administration.