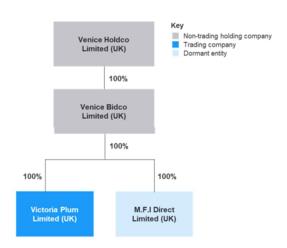

The Company is majority owned by Endless LLP ('Endless') (via Venice Holdco Limited – see group structure below) following an acquisition concluded in 2019. Only Victoria Plum Limited entered Administration.

Secure Trust Bank Plc ("STB") is the Company's senior lender with stock and cash flow facilities in place, and exposure at 29 September 2023 of c.£4.6m. Endless also have a c.£2.0m secured revolving credit facility which is fully drawn and subordinated to STB's lending.

Group structure

Causes of insolvency and circumstances giving rise to the appointment of the Administrators

Following Endless' acquisition in 2019, the Company traded successfully throughout COVID-19 lockdowns resulting in strong profit and cash generation for the Company. Revenue increased to c.£113m in FY22 (year ended Feb 2022) from £99m in FY21.