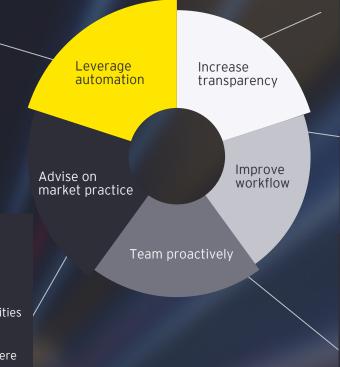

### Process workflow

# **Objectives**

- Prioritize and track custodian requests
- Leverage EY technology, automation and experience to help maximize entitled treaty relief
- Adjust the operating model for increasingly complex and voluminous requests

# FTFC value proposition

| Quick response to market changes       | Transparency through a real-time dashboard |
|----------------------------------------|--------------------------------------------|
| Proactive process workflow             | Identify potential for RAS*                |
| Functionality to sign forms digitally* | Document management                        |